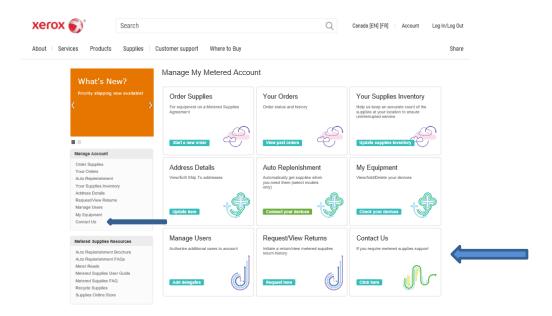

## Managing My Metered Account

Xerox Metered Supply Web allows you to easily manage your Metered Supply Account. You may select either from the Manage Account heading on the left panel or from one of the selections in the boxes.

| Did You Know?                                                                                                                                                                                                   | Manage My Metered Accou                                            | nt                                                                                                                     |                                                                                                                                  |
|-----------------------------------------------------------------------------------------------------------------------------------------------------------------------------------------------------------------|--------------------------------------------------------------------|------------------------------------------------------------------------------------------------------------------------|----------------------------------------------------------------------------------------------------------------------------------|
| Versant 80/2100 Press & Xerox<br>Color C60/C70 Owners - Please<br>update your expiring Security<br>Certificates before June 30th,<br>2017. Select the link below<br><u>Versant 80 and 2100</u><br><u>C60/70</u> | Order Supplies<br>For equipment on a Metered Supplies<br>Agreement | Your Orders<br>Order status and history                                                                                | Your Supplies Inventory<br>Help us keep an accurate court of the<br>supplies at your location to ensure<br>uninterrupted service |
| Manage Account                                                                                                                                                                                                  | Start a new order                                                  | View past orders                                                                                                       | Update supplies inventory                                                                                                        |
| Order Supplies<br>Your Orders<br>Auto Regilies Investory<br>Address Datates<br>Request/Virwi Rotans<br>Manage Uwars<br>My Equipment<br>Contact Da                                                               | Address Details<br>ViewEdit Ship To addresses                      | Auto Replenishment<br>Autonalically get supplies when<br>you need them (select models<br>only)<br>Connect your devices | My Equipment<br>View/Add/Delete your devices<br>Check your devices                                                               |
| Additional Resources                                                                                                                                                                                            |                                                                    |                                                                                                                        |                                                                                                                                  |
| Aufo Reginerationent Brochune<br>Auto Reginerationent FAQs<br>Meler Reach<br>Metered Supplies User Quide<br>Melered Supplies PAQ<br>Recycle Susplies                                                            | Manage Users<br>Authorize additional users to account              | Request/View Returns<br>Initiate a return/view metered supplies<br>return history                                      | Contact US<br>If you require metered supplies support                                                                            |
| Sugalies Online Store                                                                                                                                                                                           | Add delegates                                                      | Request here                                                                                                           |                                                                                                                                  |