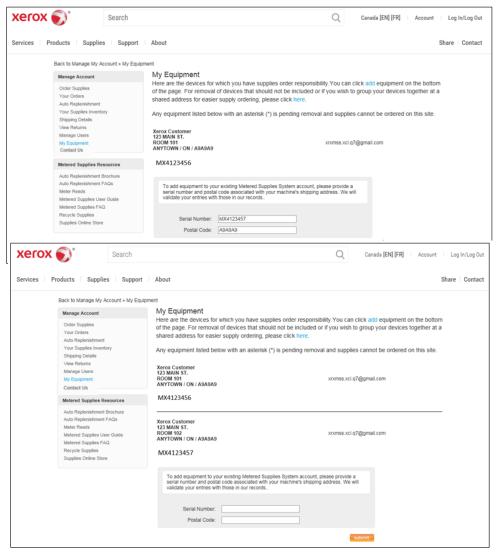

## My Equipment

This page allows you to view a comprehensive list of the equipment assigned to your online account and provides the option to add, remove or group together devices you wish to manage online.

### Add Equipment

- 1. Click "My Equipment" under the Metered Account heading on the left panel.
- 2. Enter the serial number and the shipping address postal code associated with your account, then click submit.
- 3. Once the equipment is successfully added, it be available for all other features within your online Metered Supplies account.

### To Remove or Group Equipment

- 1. Click "My Equipment" under the Metered Account heading on the left panel.
- 2. Under the "My Equipment" header, click on the link to remove or group equipment.
- 3. Complete the Contact Us form with the required information and details on the removal or grouping of devices, then click submit.

| Xerox 🔊 Search                                                                                                                                       | Canada [EN] [FR]   Account   Log In/Log Out                                                                                                                                                                                                                                                                                                                                                                                                                |
|------------------------------------------------------------------------------------------------------------------------------------------------------|------------------------------------------------------------------------------------------------------------------------------------------------------------------------------------------------------------------------------------------------------------------------------------------------------------------------------------------------------------------------------------------------------------------------------------------------------------|
| Services   Products   Supplies   Supp                                                                                                                | ort About Share Contact                                                                                                                                                                                                                                                                                                                                                                                                                                    |
| Back to Manage My Account > My                                                                                                                       | Equipment                                                                                                                                                                                                                                                                                                                                                                                                                                                  |
| Manage Account<br>Order Supplies<br>Your Orders<br>Auto Reptenishment<br>Your Supplies Inventory<br>Shipping Details<br>View Returns<br>Manage Users | My Equipment Here are the devices for which you have supplies order responsibility. You can click add equipment on the bottom of the page. For removal of devices that should not be included or if you wish to group your devices together at a shared address for easier supply ordering, please click here. Any equipment listed below with an asterisk (*) is pending removal and supplies cannot be ordered on this site. Xerox Customer 123 Maik ST. |
| My Eculpment<br>Contact Us<br>Metered Supplies Resources<br>Auto Replenishment Brochure                                                              | NXXIII SI.<br>ROOM 101 xxxmss.xcl.q7@gmail.com<br>ANYTOWN / ON / A9A9A9<br>MX4123456                                                                                                                                                                                                                                                                                                                                                                       |
| Auto Reptenishment FAQs<br>Meter Reads<br>Metered Supplies User Guide<br>Metered Supplies FAQ<br>Recycle Supplies<br>Supplies Online Store           | Xerox Customer<br>123 MAIN ST.<br>ROOM 102 xxxxmss.xcl.q7@gmail.com<br>ANYTOWN / ON / A9A9A9<br>MX4123457                                                                                                                                                                                                                                                                                                                                                  |
|                                                                                                                                                      | To add equipment to your existing Metered Supplies System account, please provide a<br>serial number and postal code associated with your machine's shipping address. We will<br>validate your entiries with those in our records                                                                                                                                                                                                                          |
|                                                                                                                                                      | Serial Number: Postal Code:                                                                                                                                                                                                                                                                                                                                                                                                                                |
|                                                                                                                                                      | submit                                                                                                                                                                                                                                                                                                                                                                                                                                                     |