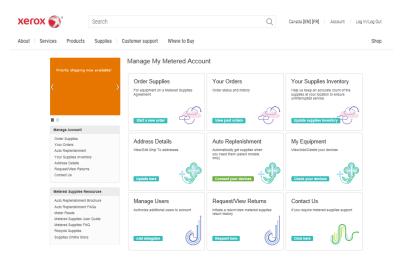

## Managing My Metered Account

Xerox Metered Supply Web allows you to easily manage your Metered Supply Account. You may select either from the Manage Account heading on the left panel or from one of the selections in the boxes.

| Did You Know?                                                                                                                                                                                                   | Manage My Metered Accou                                            | nt                                                                                                                     |                                                                                                                                  |
|-----------------------------------------------------------------------------------------------------------------------------------------------------------------------------------------------------------------|--------------------------------------------------------------------|------------------------------------------------------------------------------------------------------------------------|----------------------------------------------------------------------------------------------------------------------------------|
| Versant 80/2100 Press & Xerox<br>Color C60/C70 Owners - Please<br>update your expiring Security<br>Certificates before June 30th,<br>2017. Select the link below<br><u>Versant 80 and 2100</u><br><u>C60/70</u> | Order Supplies<br>For equipment on a Metered Supplies<br>Agreement | Your Orders<br>Order status and history                                                                                | Your Supplies Inventory<br>Help us keep an accurate court of the<br>supplies at your location to ensure<br>uninterrupted service |
| Manage Account                                                                                                                                                                                                  | Start a new order                                                  | View past orders                                                                                                       | Update supplies inventory                                                                                                        |
| Order Supplies<br>Your Orders<br>Auto Regilies Investory<br>Address Datates<br>Request/Virwi Rotans<br>Manage Uwars<br>My Equipment<br>Contact Da                                                               | Address Details<br>ViewEdit Ship To addresses                      | Auto Replenishment<br>Autonalically get supplies when<br>you need them (select models<br>only)<br>Connect your devices | My Equipment<br>View/Add/Delete your devices<br>Check your devices                                                               |
| Additional Resources                                                                                                                                                                                            |                                                                    |                                                                                                                        |                                                                                                                                  |
| Aufo Reginerationent Brochune<br>Auto Reginerationent FAQs<br>Meler Reach<br>Metered Supplies User Quide<br>Melered Supplies PAQ<br>Recycle Susplies                                                            | Manage Users<br>Authorize additional users to account              | Request/View Returns<br>Initiate a return/view metered supplies<br>return history                                      | Contact US<br>If you require metered supplies support                                                                            |
| Sugalies Online Store                                                                                                                                                                                           | Add delegates                                                      | Request here                                                                                                           |                                                                                                                                  |