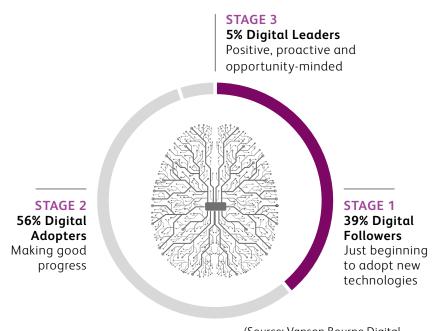

# You're a Digital Follower

We've identified three stages of digital transformation, based on levels of adoption of new technologies. Your business is in the first stage, along with 39% of other companies. Though you're not as evolved as you'd like to be, the next stage may be closer than you think.

(Source: Vanson Bourne Digital Transformation Index Survey)