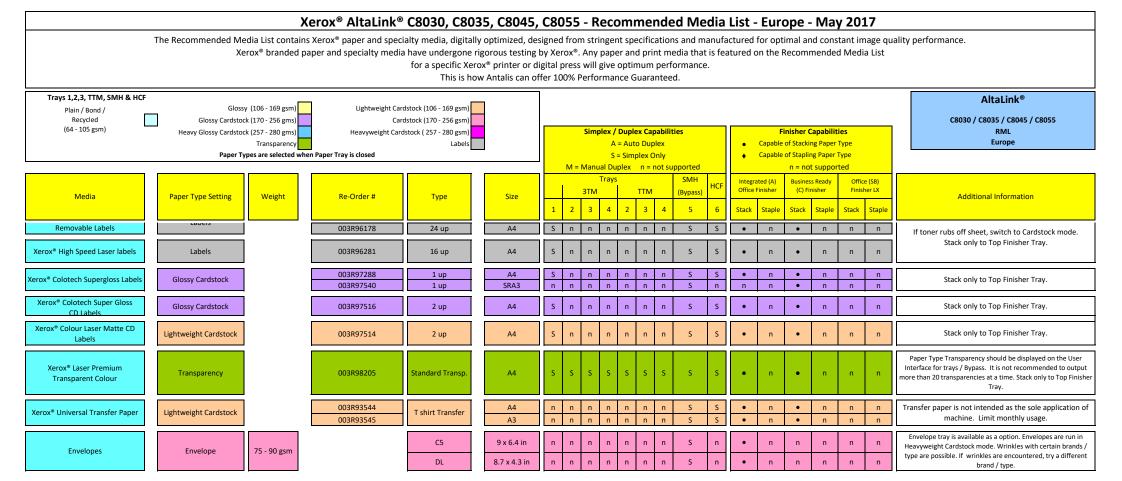

## Xerox® AltaLink® C8030/C8035/C8045/C8055 - Europe Paper and Specialty Media Guide - May 2017

For your convenience, this guide includes the Recommended Media List.

The Recommended Media List contains Xerox® paper and specialty media, digitally optimized, designed from stringent specifications and manufactured for optimal and constant image quality performance.

Xerox® branded paper and specialty media have undergone rigorous testing by Xerox®. Any paper and print media that is featured on the Recommended Media List for a specific Xerox® printer or digital press will give optimum performance. This is how Antalis can offer 100% Performance Guaranteed.