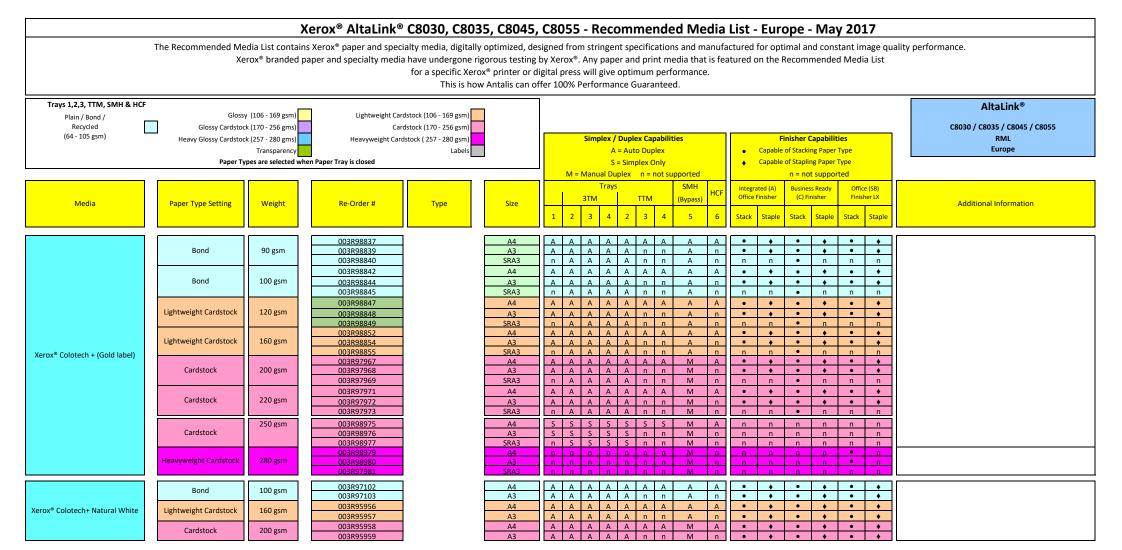

## Xerox® AltaLink® C8030/C8035/C8045/C8055 - Europe Paper and Specialty Media Guide - May 2017

For your convenience, this guide includes the Recommended Media List.

The Recommended Media List contains Xerox® paper and specialty media, digitally optimized, designed from stringent specifications and manufactured for optimal and constant image quality performance.

Xerox® branded paper and specialty media have undergone rigorous testing by Xerox®. Any paper and print media that is featured on the Recommended Media List for a specific Xerox® printer or digital press will give optimum performance. This is how Antalis can offer 100% Performance Guaranteed.