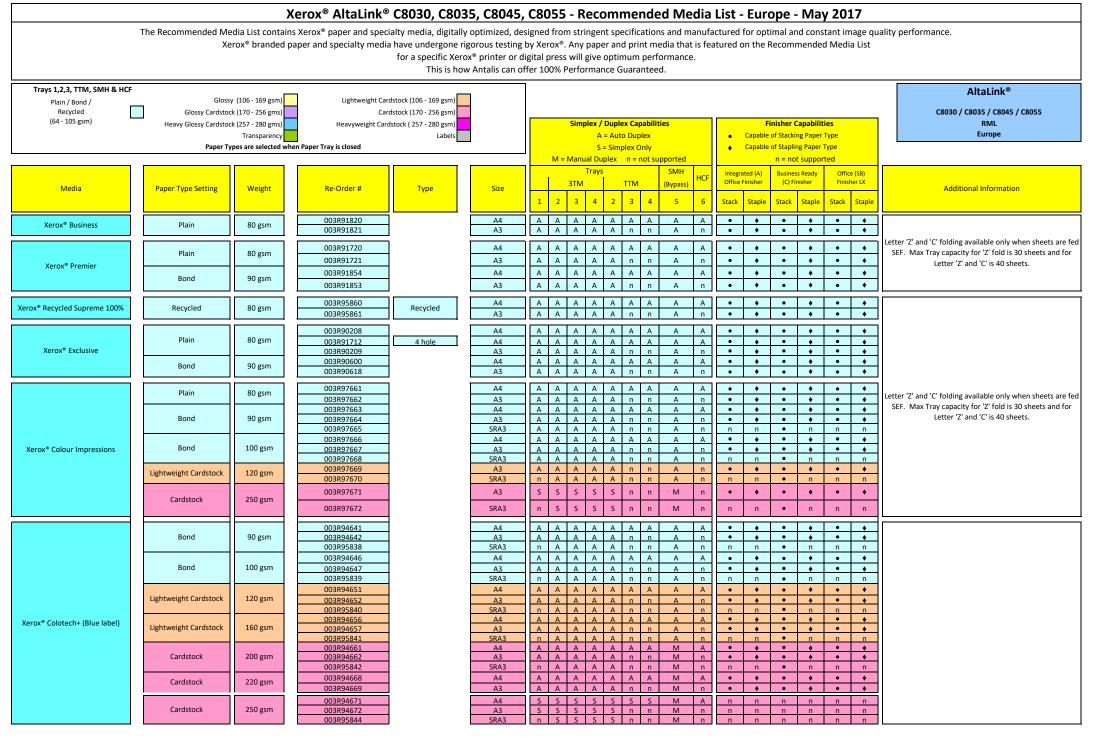

## Xerox® AltaLink® C8030/C8035/C8045/C8055 - Europe Paper and Specialty Media Guide - May 2017

For your convenience, this guide includes the Recommended Media List.

The Recommended Media List contains Xerox® paper and specialty media, digitally optimized, designed from stringent specifications and manufactured for optimal and constant image quality performance.

Xerox® branded paper and specialty media have undergone rigorous testing by Xerox®. Any paper and print media that is featured on the Recommended Media List for a specific Xerox® printer or digital press will give optimum performance. This is how Antalis can offer 100% Performance Guaranteed.