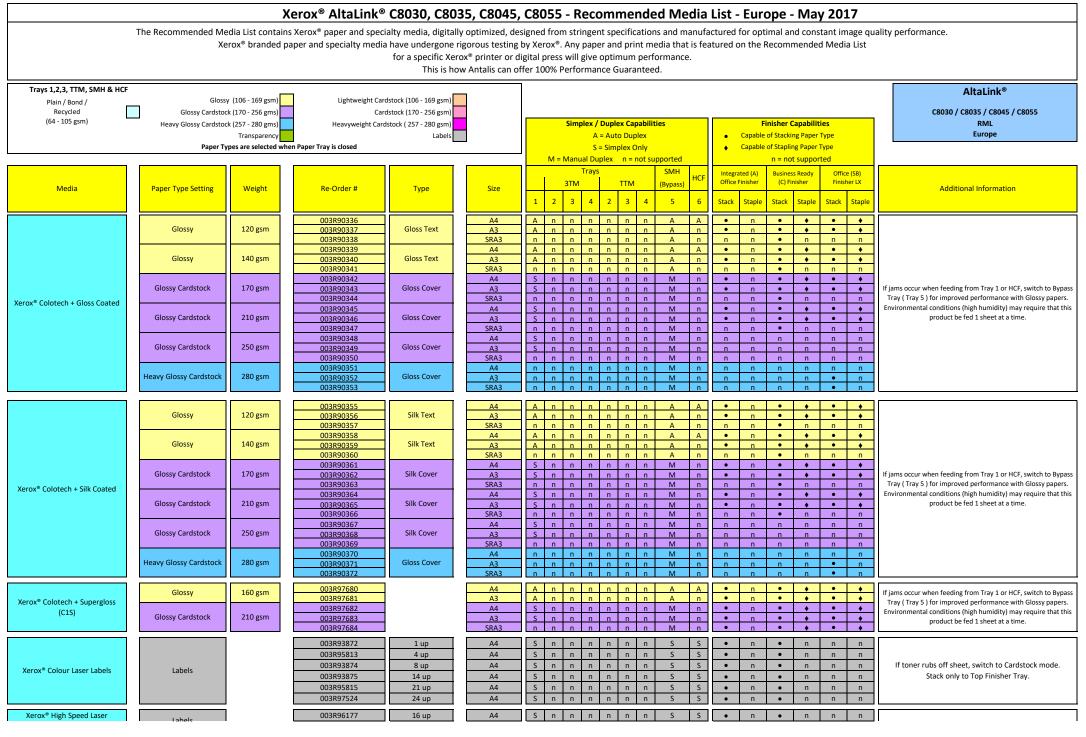

## Xerox® AltaLink® C8030/C8035/C8045/C8055 - Europe Paper and Specialty Media Guide - May 2017

For your convenience, this guide includes the Recommended Media List.

The Recommended Media List contains Xerox® paper and specialty media, digitally optimized, designed from stringent specifications and manufactured for optimal and constant image quality performance.

Xerox® branded paper and specialty media have undergone rigorous testing by Xerox®. Any paper and print media that is featured on the Recommended Media List for a specific Xerox® printer or digital press will give optimum performance. This is how Antalis can offer 100% Performance Guaranteed.